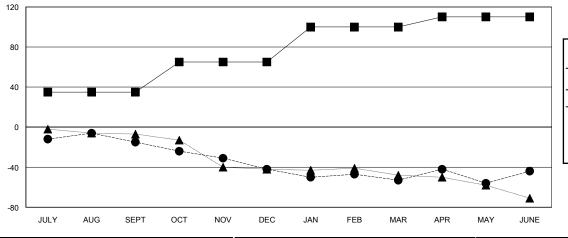

## GOALS AND ACTUAL MEMBERS CUMULATIVE

| ■- | NEW MEMBER | GROWTH NET | GOAL |
|----|------------|------------|------|
|    |            |            |      |

- NEW MEMBER GROWTH ACTUAL

- LAST YEAR MEMBERSHIP ACTUAL