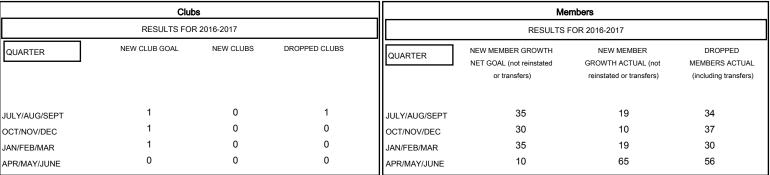

| DDODDED OLUDO: 4 |     |
|------------------|-----|
| DROPPED CLUBS: 1 |     |
|                  |     |
| DROPPED MEMBERS  |     |
| DECEASED         | 22  |
| CLUB CANCELLED   | 0   |
| OTHER            | 135 |
| TOTAL            | 157 |

| 42 CLUBS OF 64 ADDED 1 OR MORE | GENDER DISTRIBUTION |              |
|--------------------------------|---------------------|--------------|
| NEW MEMBERS                    | MALE                | 887 (72.70%) |

FEMALE 333 (27.30%)

FAMILY MEMBERS PAYING HALF

TOTAL FAMILY UNIT MEMBERS

CLICK HERE FOR CUMULATIVE

MEMBERSHIP DATA

80

40